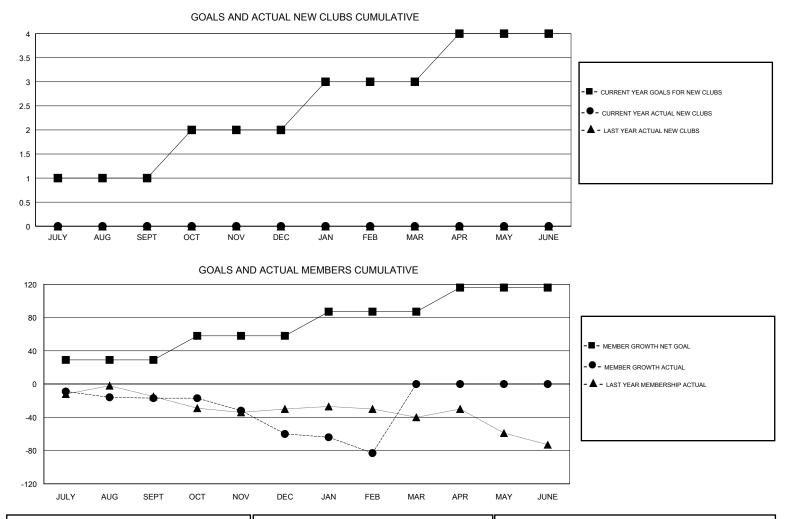

## GMT: CINDY GREGG

| LOCATION | оню   |
|----------|-------|
| LUCATION | 01110 |

| Clubs                 |               |           | Members       |                       |                           |                         |                                                    |
|-----------------------|---------------|-----------|---------------|-----------------------|---------------------------|-------------------------|----------------------------------------------------|
| RESULTS FOR 2017-2018 |               |           |               | RESULTS FOR 2017-2018 |                           |                         |                                                    |
| QUARTER               | NEW CLUB GOAL | NEW CLUBS | DROPPED CLUBS | QUARTER               | MEMBER GROWTH NET<br>GOAL | MEMBER GROWTH<br>ACTUAL | DROPPED<br>MEMBERS ACTUAL<br>(including transfers) |
| JULY/AUG/SEPT         | 1             | 0         | 0             | JULY/AUG/SEPT         | 29                        | 29                      | 41                                                 |
| OCT/NOV/DEC           | 1             | 0         | 0             | OCT/NOV/DEC           | 29                        | 33                      | 70                                                 |
| JAN/FEB/MAR           | 1             | 0         | 1             | JAN/FEB/MAR           | 29                        | 21                      | 40                                                 |
| APR/MAY/JUNE          | 1             | 0         | 0             | APR/MAY/JUNE          | 29                        | 0                       | 0                                                  |